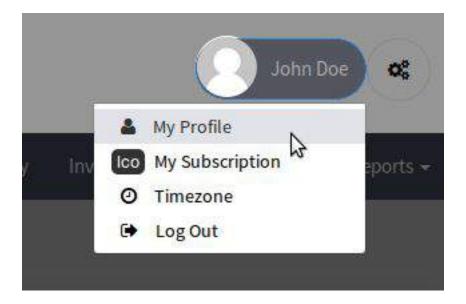

# **Personal Settings**

#### **Manage Your Personal Information**

**My Profile:** Complete all pertinent information in your profile. This will include your mailing and email address, photo, social media pages, website, Skype id and phone number. Anything you want your client to have to be able to be engaged with you.

**My Subscription:** Use this area to confirm your subscription, set your email that you will use to communicate with and your password. Not available to Group Coaches in MCO Enterprise.

**Time Zone:** Ensure your time zone is correct. This will ensure that your calendar displays correctly

**Log Out:** Be sure to log out of the system at the end of each session.