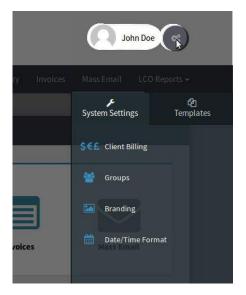

# **System Settings**

#### **Configure MCO How You Like It**

**Client Billing:** Input your PayPal account or banking information here. Later you will come back to set up your prices.

**Groups:** Creating a Group is a great way to organize things if you have a lot of clients and want to give special access to some but not all of your online material. Your clients can even register online to join a group!

**Branding:** Upload your logo, choose your background color or image and grab the link to your very own client log in page (with your branding).

**Date/Time Format:** choose the date and time format that you'd like for your MCO. Everywhere a date/time appears, your format choice will display.

**Coaching Journal Templates:** Design your own coaching journals and link them to your coaching sessions so you and your clients have an accurate and professional record of the work you've done together.

**Meeting Reminder Templates:** Configure the emails that get sent to your clients to remind them of upcoming meetings.

*System Settings are not available to Group Coaches in MCO Enterprise. Systems Settings in MCO Enterprise are only available to MCO Enterprise Owner.* 